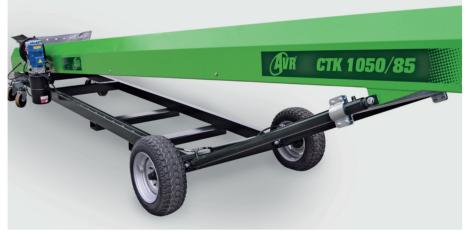

## **Technical Specifications**

Removable tow bar

Tandem Set with castor wheels

| AVR CTK               | 1050/85                                               |
|-----------------------|-------------------------------------------------------|
| Max. feed height      | 5.50 m                                                |
| Min. delivery height  | 1.10 m                                                |
| Entry height          | 0.95 m                                                |
| Overhang angled high  | 3.80 m                                                |
| Overhang straight low | 5.00 m                                                |
| Conveyor width        | 0.80 m                                                |
| Conveyor speed        | 30/60 m / min and optionally 30 - 80 m / min stepless |