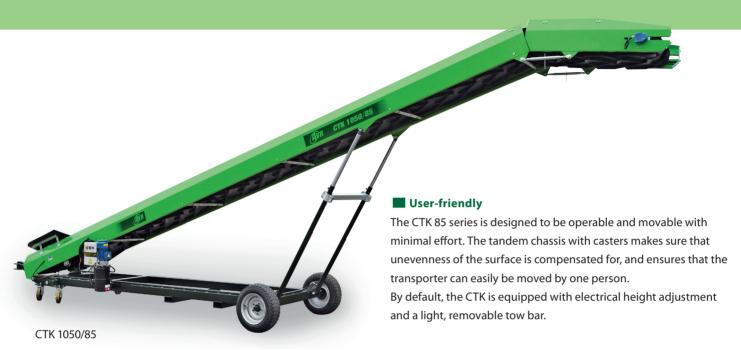

## **AVR CTK 1050/85 Transporters**

The CTK 1050/85 is a larger member of the CTK transporter family. The CTK 1050/85 can be used for numerous operations and it's high capacity and length make it perfectly suitable for swiftly and efficiently loading trucks.

## **Technical Specifications**

Removable tow bar

Tandem Set with castor wheels

| AVR CTK               | 1050/85                                               |
|-----------------------|-------------------------------------------------------|
| Max. feed height      | 5.50 m                                                |
| Min. delivery height  | 1.10 m                                                |
| Entry height          | 0.95 m                                                |
| Overhang angled high  | 3.80 m                                                |
| Overhang straight low | 5.00 m                                                |
| Conveyor width        | 0.80 m                                                |
| Conveyor speed        | 30/60 m / min and optionally 30 - 80 m / min stepless |