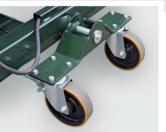

## **Technical Specifications**

Removable tow bar

Tandem Set with castor wheels

| AVR CTK               | 1050/85                                               |
|-----------------------|-------------------------------------------------------|
| Max. feed height      | 5.50 m                                                |
| Min. delivery height  | 1.10 m                                                |
| Entry height          | 0.95 m                                                |
| Overhang angled high  | 3.80 m                                                |
| Overhang straight low | 5.00 m                                                |
| Conveyor width        | 0.80 m                                                |
| Conveyor speed        | 30/60 m / min and optionally 30 - 80 m / min stepless |