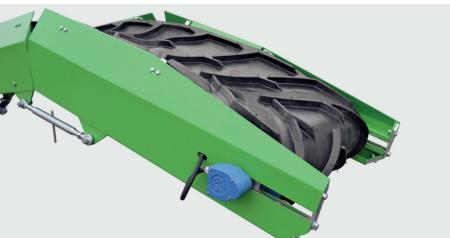

## High capacity without product damage

All AVR transporters are equipped with V-shaped high-chevron belts (running side walls) that cover the frame parts, which offers two advantages.

The capacity is significantly higher because more product remains on the belt, and thanks to the V-shape, the product never comes into contact with the frame parts, which makes sure it is not damaged.

The belt drive (drum motor) is located in the machine's head, which means the conveyor is driven by means of a pulling motion. This prevents belt slipping.

Using a drum engine has numerous advantages.

The installed drum motors are very reliable, and the belt drive needs no maintenance whatsoever.