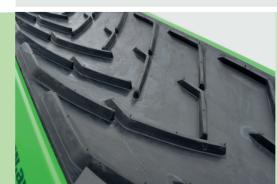

## High capacity without product damage

All AVR transporters are equipped with V-shaped high-chevron belts (running side walls) that cover the frame parts, which offers two advantages.

The capacity is significantly higher because more product remains on the belt, and thanks to the V-shape, the product never comes into contact with the frame parts, which makes sure it is not damaged.