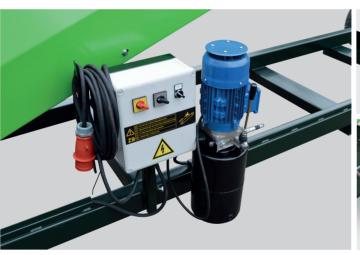

The belt drive (drum motor) is located in the machine's head, which means the conveyor is driven by means of a pulling motion. This prevents belt slipping.

Using a drum engine has numerous advantages.

The installed drum motors are very reliable, and the belt drive needs no maintenance whatsoever.