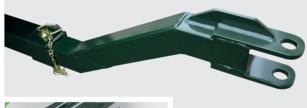

## **Technical Specifications**

Removable tow bar

Tandem Set with castor wheels

| AVR CTK               | 1050/85                                               |
|-----------------------|-------------------------------------------------------|
| Max. feed height      | 5.50 m                                                |
| Min. delivery height  | 1.10 m                                                |
| Entry height          | 0.95 m                                                |
| Overhang angled high  | 3.80 m                                                |
| Overhang straight low | 5.00 m                                                |
| Conveyor width        | 0.80 m                                                |
| Conveyor speed        | 30/60 m / min and optionally 30 - 80 m / min stepless |