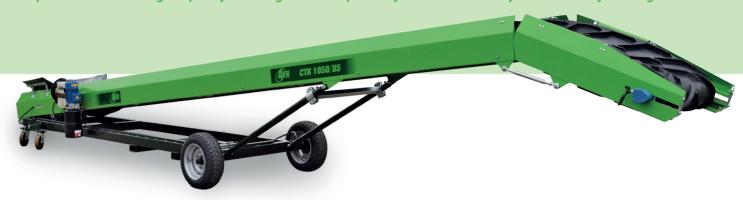

## **AVR CTK 1050/85 Transporters**

The CTK 1050/85 is a larger member of the CTK transporter family. The CTK 1050/85 can be used for numerous operations and it's high capacity and length make it perfectly suitable for swiftly and efficiently loading trucks.

At the conveyor belt's outlet side, the machine is equipped with an adjustable swan neck.

This ensures that the drop height can be limited to a minimum and prevents product damage.

at larger lengths, which is achieved by using a single-piece frame (monobody frame).

The CTK 1050/85 is designed to be stable and solid