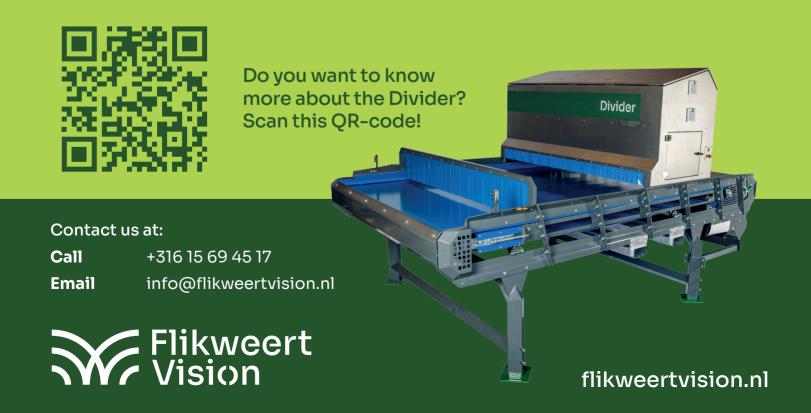

## Divider

Potatoes

Onions

The Divider is a unique machine that distinguishes itself in precision and ease of use. Thanks to our expertise in artificial intelligence, we were able to create a machine with high capacity combined with the utmost precision. As a result, this machine can handle unsorted field crops with no problems. This means that the Divider can be placed at the beginning of the production process, which leads to less wear, product damage, pollution, and waste. This results in increased sustainability. In short, the Divider is the missing link in your production process.

## **Advantages**

- Decreased wear
- High capacity
- Improved production process

- Reduced malfunctions
- Reduced labor
- ✓ No foreign objects

We can implement the Divider to almost every processing line. Do you want to know if this machine fits in your situation? We are more than happy to advise.